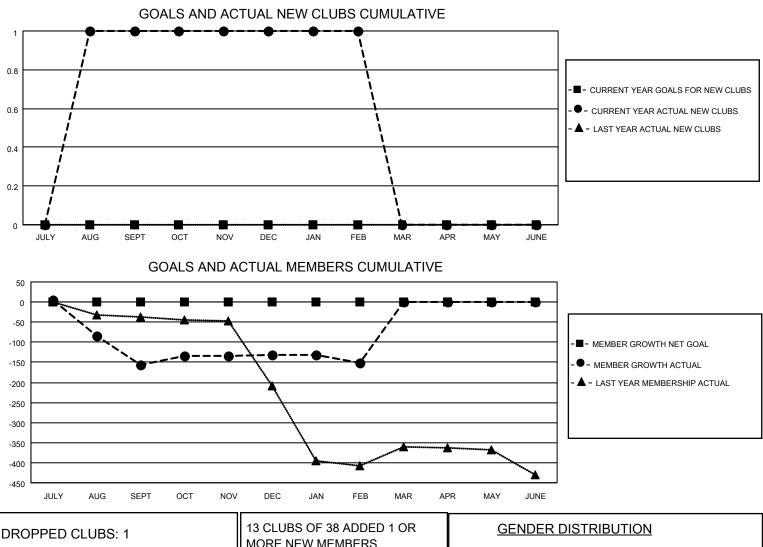

## LOCATION PHILIPPINES

District 301A4

Results as of: 2/28/2023

|                       | Club          | S         |               |                       | Merr                    | nbers                   |                                                    |
|-----------------------|---------------|-----------|---------------|-----------------------|-------------------------|-------------------------|----------------------------------------------------|
| RESULTS FOR 2022-2023 |               |           |               | RESULTS FOR 2022-2023 |                         |                         |                                                    |
| QUARTER               | NEW CLUB GOAL | NEW CLUBS | DROPPED CLUBS | QUARTER MEM           | IBER GROWTH NET<br>GOAL | MEMBER GROWTH<br>ACTUAL | DROPPED<br>MEMBERS ACTUAL<br>(including transfers) |
| JULY/AUG/SEPT         | 0             | 1         | 0             | JULY/AUG/SEPT         | 0                       | 137                     | 214                                                |
| OCT/NOV/DEC           | 0             | 0         | 0             | OCT/NOV/DEC           | 0                       | 41                      | 2                                                  |
| JAN/FEB/MAR           | 0             | 0         | 1             | JAN/FEB/MAR           | 0                       | 3                       | 23                                                 |
| APR/MAY/JUNE          | 0             | 0         | 0             | APR/MAY/JUNE          | 0                       | 0                       | 0                                                  |

| DROPPED CLUBS: 1 |     | MORE NEW MEMBERS          |                                    |                        |
|------------------|-----|---------------------------|------------------------------------|------------------------|
|                  |     |                           | FEMALE                             | 318 (25.85%)           |
| DROPPED MEMBERS  |     |                           | NON BINARY<br>PREFER NOT TO ANSWER | 0 (0.00%)<br>0 (0.00%) |
| DECEASED         | 0   |                           |                                    |                        |
| CLUB CANCELLED   | 21  | CLICK HERE FOR CUMULATIVE | TOTAL FAMILY UNIT MEMBERS          | 809                    |
| OTHER            | 218 | MEMBERSHIP DATA           |                                    |                        |
| TOTAL            | 239 |                           | FAMILY MEMBERS PAYING HA           | LF DUES 600            |
|                  |     |                           |                                    |                        |